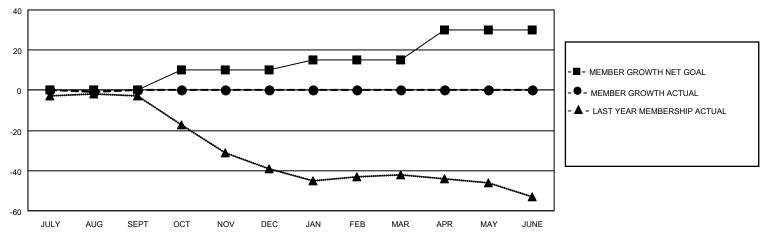

### GOALS AND ACTUAL MEMBERS CUMULATIVE

| DROPPED CLUBS: 0 |   | 2 CLUBS OF 35 ADDED 1 OR<br>MORE NEW MEMBERS | GENDER DISTRIBUTION                |              |  |
|------------------|---|----------------------------------------------|------------------------------------|--------------|--|
|                  |   | MORE NEW MEMBERS                             | MALE                               | 507 (61.23%) |  |
|                  |   |                                              | FEMALE                             | 321 (38.77%) |  |
| DROPPED MEMBERS  |   |                                              | NON BINARY                         | 0 (0.00%)    |  |
|                  |   |                                              | PREFER NOT TO ANSWER               | 0 (0.00%)    |  |
| DECEASED         | 2 |                                              |                                    |              |  |
| CLUB CANCELLED   | 0 | CLICK HERE FOR CUMULATIVE                    | TOTAL FAMILY UNIT MEMBERS          | 159          |  |
| OTHER            | 2 | MEMBERSHIP DATA                              |                                    |              |  |
| TOTAL            | 4 |                                              | FAMILY MEMBERS PAYING HALF DUES 81 |              |  |
|                  |   |                                              |                                    |              |  |